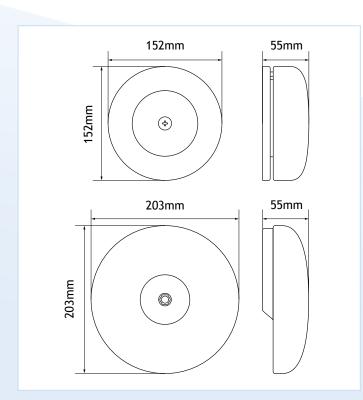

The bells are available in 2 sizes; 6" (152mm) and 8" (203mm). These sizes suit a wide variety of installations.

There is a 230V ac version of the 6" bell, and a 24V dc Weatherproof version of the 8" bell.

## **Features**

- √ Low current
- √ Universally accepted fire evacuation signal

| Model               | ZTB6B            | ZTB8B/230   | ZTB8B            | ZTB8B/WP |
|---------------------|------------------|-------------|------------------|----------|
| Part No.            | 41-003           | 41-004      | 41-005           | 41-006   |
| Supply Voltage      | 18-30V dc        | 200-250V AC | 18-30V dc        |          |
| Diameter            | 6" (152mm)       |             | 8" (203mm)       |          |
| Quiescent Current   | 25mA             |             | 28mA             |          |
| Nominal Output @ 1M | 95dB(A)          |             | 97dB(A)          |          |
| Dimensions          | 152 x 152 x 55mm |             | 203 x 203 x 55mm |          |
| Weight              | 860g             | 960g        | 1700g            | 1800g    |