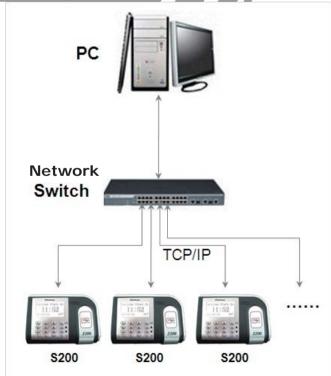

S200/S300 comes standard with TCP/IP and RS-232 communication ports. An optional USB port allows administrator to transfer date when network isn't available.

SDK is available for OEM and software developers. S200/S300 is feature-rich yet low-priced proximity terminal which match the capabilities to today's high priced competing terminal in market place.